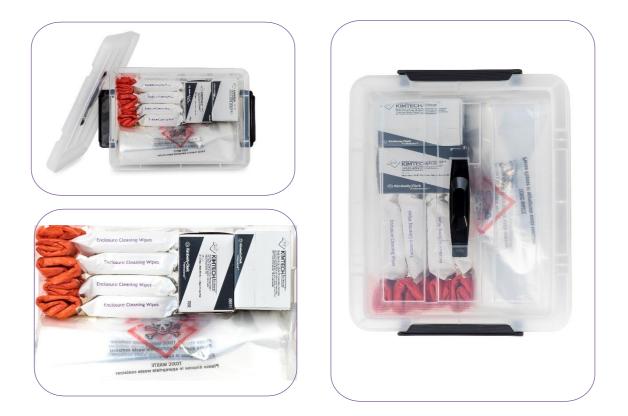

## CLEANING CONSUMABLES KIT

FOR CONTAMINATION CONTROL

## The Cleaning Kit is designed to allow easy access, storage and transportation of basic and necessary cleaning products used in the Laboratory.

The Cleaning Kit includes waste bags, dry wipes, wet wipes and disposable over sleeves, all contained within a portable box with a removable lid, which includes a handle for easy carry. The kit contains products which can also be purchased individually, making restocking easy.

The Cleaning Kit is designed for easy access to necessities used daily in the Laboratory and has been designed to fit on the printer shelf, under bench shelving or as a simple and tidy pack on hand within the laboratory.