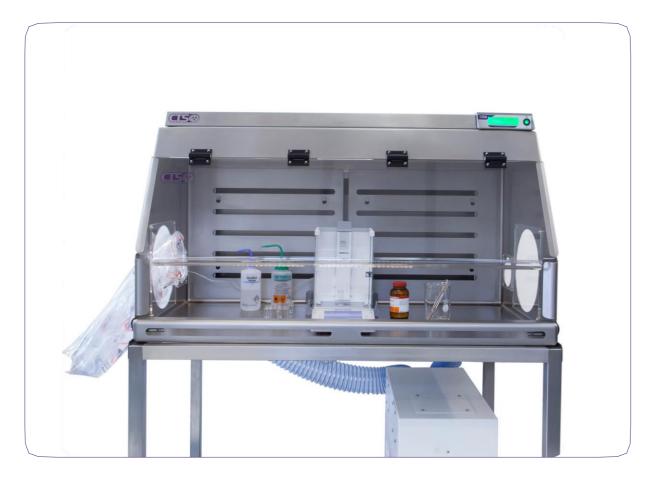

## HIGH POTENCY POWDER VENTED BALANCE ENCLOSURE

### The HiPo VBE $^{\rm TM}$ is specifically designed for the weighing and manipulation of high potency powders.

Independently surrogate tested to provide an ECL of <20ng/m<sup>3</sup> when carrying out weighing and sample transfer of pharmaceutical drug powders.

- Safebridge surrogate tested
- ECL <20ng/m<sup>3</sup>
- Turbulent free weighing environment
- Safe change HEPA filtration
- Dual sensor airflow alarm system
- Stainless Steel grade 316 construction
- Internal radius corners for easy clean
- Pharmaceutical grade surface finish
- Supplied on anti-vibration Stainless Steel frame
- Low air handling requirement
- Low energy consumption