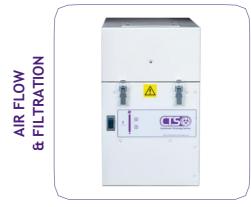

## HIGH POTENCY POWDER VENTED BALANCE ENCLOSURE

### The HiPo VBE $^{\rm TM}$ is specifically designed for the weighing and manipulation of high potency powders.

Independently surrogate tested to provide an ECL of <20ng/m<sup>3</sup> when carrying out weighing and sample transfer of pharmaceutical drug powders.

- Safebridge surrogate tested
- ECL <20ng/m<sup>3</sup>
- Turbulent free weighing environment
- Safe change HEPA filtration
- Dual sensor airflow alarm system
- Stainless Steel grade 316 construction
- Internal radius corners for easy clean
- Pharmaceutical grade surface finish
- Supplied on anti-vibration Stainless Steel frame
- Low air handling requirement
- Low energy consumption

#### CONSTRUCTION

- 3mm Thick, grade 316L Stainless Steel main chamber
- 8mm Thick optically clear cast Acrylic door and side panels
- 40mm Box section grade 304 Stainless Steel bench with 20mm thick granite stability top plate and anti-vibration feet

#### FACILITIES REQUIREMENT

- Re-circulatory safe change HEPA filter design
- Can be final connected to house extract

#### FILTRATION

- Safe Change HEPA Filter
- Min 99.995 Efficiency at 0.3 microns
- Activated carbon filtration available

#### AIRFLOW MONITORING

- Continual airflow monitoring with audible visual alarm
- Airflow measured at face using dual sensor hotwire anenometer.