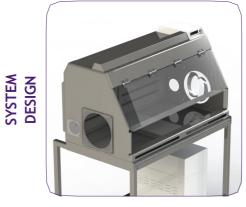

# HiPo VBE<sup>™</sup>

#### CONSTRUCTION

- 3mm Thick, grade 316L Stainless Steel main chamber
- 8mm Thick optically clear cast Acrylic door and side panels
- 40mm Box section grade 304 Stainless Steel bench with 20mm thick granite stability top plate and anti-vibration feet