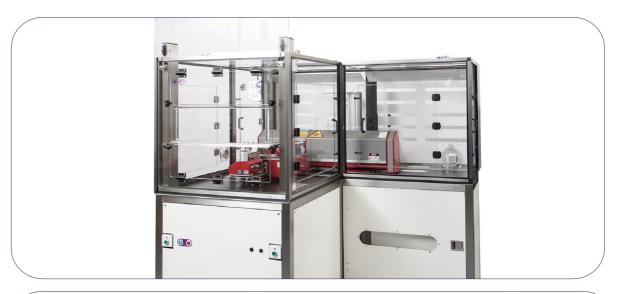

## LEV SLIDING SASH PARTICLE SIZER ENCLOSURES

Effective containment for Particle Sizing, especifically designed for Malvern and Sympatec systems.

- Full system design service from CTS
- Air flow alarm system
- Safe change HEPA Filtration
- Solvent filtration available
- Designed & built to customer specification
- Low air volume requirement
  - energy saving
- Direct connection or re-circulatory options
- System validation package available

#### CONSTRUCTION

- Stainless steel skeletal frame
- 8mm Optically clear cast acrylic panels
- Black Phenolic resin base
- Stainless Steel Plenum
- Custom built Solutions
- Easy access for large equipment
- Bench Mounted or Free Standing

#### SYSTEM DESIGN

- Sliding Sash design allows easy access
- Constant air volume design provides better containment
- Surrogate tested for containment of APIs
- ECL Design to 0.1ug/m<sup>3</sup>
- Can operate as a stand-alone system or be connected to the house extract system