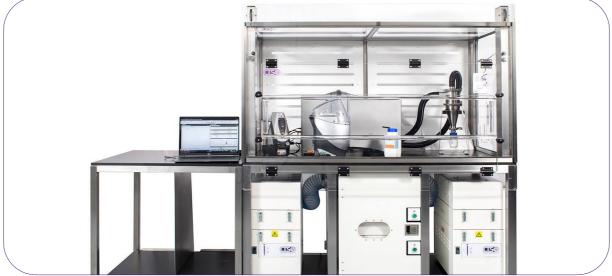

## LEV SLIDING SASH PARTICLE SIZER ENCLOSURES

Effective containment for Particle Sizing, especifically designed for Malvern and Sympatec systems.

- Full system design service from CTS
- Air flow alarm system
- Safe change HEPA Filtration
- Solvent filtration available
- Designed & built to customer specification
- Low air volume requirement
  - energy saving
- Direct connection or re-circulatory options
- System validation package available

#### CONSTRUCTION

- Stainless steel skeletal frame
- 8mm Optically clear cast acrylic panels
- Black Phenolic resin base
- Stainless Steel Plenum
- Custom built Solutions
- Easy access for large equipment
- Bench Mounted or Free Standing

#### SYSTEM DESIGN

- Sliding Sash design allows easy access
- Constant air volume design provides better containment
- Surrogate tested for containment of APIs
- ECL Design to 0.1ug/m<sup>3</sup>
- Can operate as a stand-alone system or be connected to the house extract system