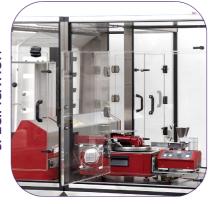

## LEV SLIDING SASH PARTICLE SIZER ENCLOSURES

Effective containment for Particle Sizing, especifically designed for Malvern and Sympatec systems.

- Full system design service from CTS
- Air flow alarm system
- Safe change HEPA Filtration
- Solvent filtration available
- Designed & built to customer specification
- Low air volume requirement
  - energy saving
- Direct connection or re-circulatory options
- System validation package available

#### CONSTRUCTION

- Stainless steel skeletal frame
- 8mm Optically clear cast acrylic panels
- Black Phenolic resin base
- Stainless Steel Plenum
- Custom built Solutions
- Easy access for large equipment
- Bench Mounted or Free Standing

#### SYSTEM DESIGN

- Sliding Sash design allows easy access
- Constant air volume design provides better containment
- Surrogate tested for containment of APIs
- ECL Design to 0.1ug/m<sup>3</sup>
- Can operate as a stand-alone system or be connected to the house extract system