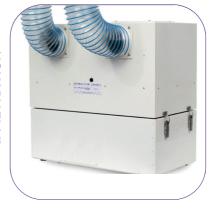

#### **FILTRATION**

- Safe-change HEPA filter
- · Modular air handling filtration unit
- Min 99.995% efficiency at 0.3 microns (H14)
- Activated Carbon filtration available