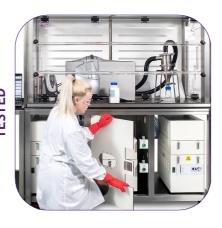

## LEV SLIDING SASH PARTICLE SIZER ENCLOSURES

Effective containment for Particle Sizing, especifically designed for Malvern and Sympatec systems.

- Full system design service from CTS
- Air flow alarm system
- Safe change HEPA Filtration
- Solvent filtration available
- Designed & built to customer specification
- Low air volume requirement
  - energy saving
- Direct connection or re-circulatory options
- System validation package available

#### CONSTRUCTION

- Stainless steel skeletal frame
- 8mm Optically clear cast acrylic panels
- Black Phenolic resin base
- Stainless Steel Plenum
- Custom built Solutions
- Easy access for large equipment
- Bench Mounted or Free Standing

#### SYSTEM DESIGN

- Sliding Sash design allows easy access
- Constant air volume design provides better containment
- Surrogate tested for containment of APIs
- ECL Design to 0.1ug/m<sup>3</sup>
- Can operate as a stand-alone system or be connected to the house extract system