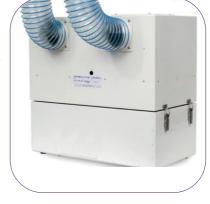

## AIR FLOW & FILTRATION

#### **FILTRATION**

- Safe-change HEPA filter
- Modular air handling filtration unit
- Min 99.995% efficiency at 0.3 microns (H14)
- Activated Carbon filtration available

#### **AIRFLOW MONITORING**

 Continual airflow monitoring complete with Audible / Visual alarm