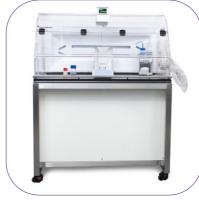

## **ST1** POTENT POWDER WEIGHING ENCLOSURE

Used by major pharmaceutical companies worldwide, the ST1 Potent Powder Weighing Enclosure is the recognised leader for safe weighing environments.

The ST1 Potent Powder Weighing Enclosure is specifically designed and independently tested to protect the analyst from airborne contaminants when weighing potent compounds.

- Safety performance ECL 15ng/m<sup>3</sup>
- Containment tested to EN14175 and ASHRAE110
- Surrogate powder tested by SafeBridge Consultants<sup>TM</sup>
- Turbulance free weighing environment
- Safe change HEPA filtration system
- Low air volume requirement
- Ceramic base
- Dual sensor air flow alarm system
- Safe waste disposal
- Custom built solutions

#### CONSTRUCTION

- 8mm Optically clear cast acrylic body
- Black ceramic base
- Stainless steel mobile bench available
- Space saving roof mounted filtration available

#### DIMENSIONS (mm) - (WxDxH)

| External:        | internal:        |
|------------------|------------------|
| 900 x 750 x 600  | 850 x 600 x 580  |
| 1200 x 750 x 600 | 1180 x 600 x 580 |
| 1500 x 750 x 600 | 1480 x 600 x 580 |
| 1800 x 750 x 600 | 1750 x 600 x 580 |