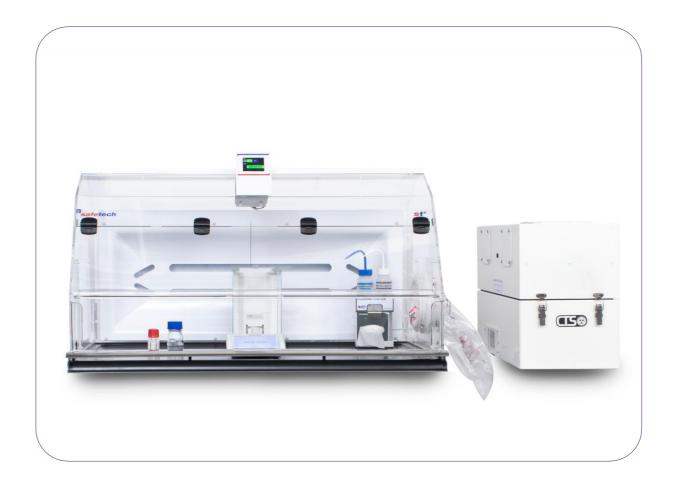

## **ST1** POTENT POWDER WEIGHING ENCLOSURE

Used by major pharmaceutical companies worldwide, the ST1 Potent Powder Weighing Enclosure is the recognised leader for safe weighing environments.

The ST1 Potent Powder Weighing Enclosure is specifically designed and independently tested to protect the analyst from airborne contaminants when weighing potent compounds.

- Safety performance ECL 15ng/m<sup>3</sup>
- Containment tested to EN14175 and ASHRAE110
- Surrogate powder tested by SafeBridge Consultants<sup>TM</sup>
- Turbulance free weighing environment
- Safe change HEPA filtration system
- Low air volume requirement
- Ceramic base
- Dual sensor air flow alarm system
- Safe waste disposal
- Custom built solutions

#### CONSTRUCTION

- 8mm Optically clear cast acrylic body
- Black ceramic base
- Stainless steel mobile bench available
- Space saving roof mounted filtration available

#### **FILTRATION**

- Safe-change HEPA filter
- Modular air handling filtration unit
- Min 99.995% efficiency at 0.3 microns (H14)
- Activated Carbon filtration available