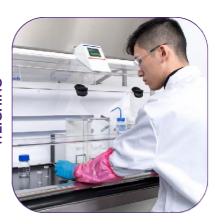

## **ST1** POTENT POWDER WEIGHING ENCLOSURE

Used by major pharmaceutical companies worldwide, the ST1 Potent Powder Weighing Enclosure is the recognised leader for safe weighing environments.

The ST1 Potent Powder Weighing Enclosure is specifically designed and independently tested to protect the analyst from airborne contaminants when weighing potent compounds.

- Safety performance ECL 15ng/m<sup>3</sup>
- Containment tested to EN14175 and ASHRAE110
- Surrogate powder tested by SafeBridge Consultants<sup>TM</sup>
- Turbulance free weighing environment
- Safe change HEPA filtration system
- Low air volume requirement
- Ceramic base
- Dual sensor air flow alarm system
- Safe waste disposal
- Custom built solutions